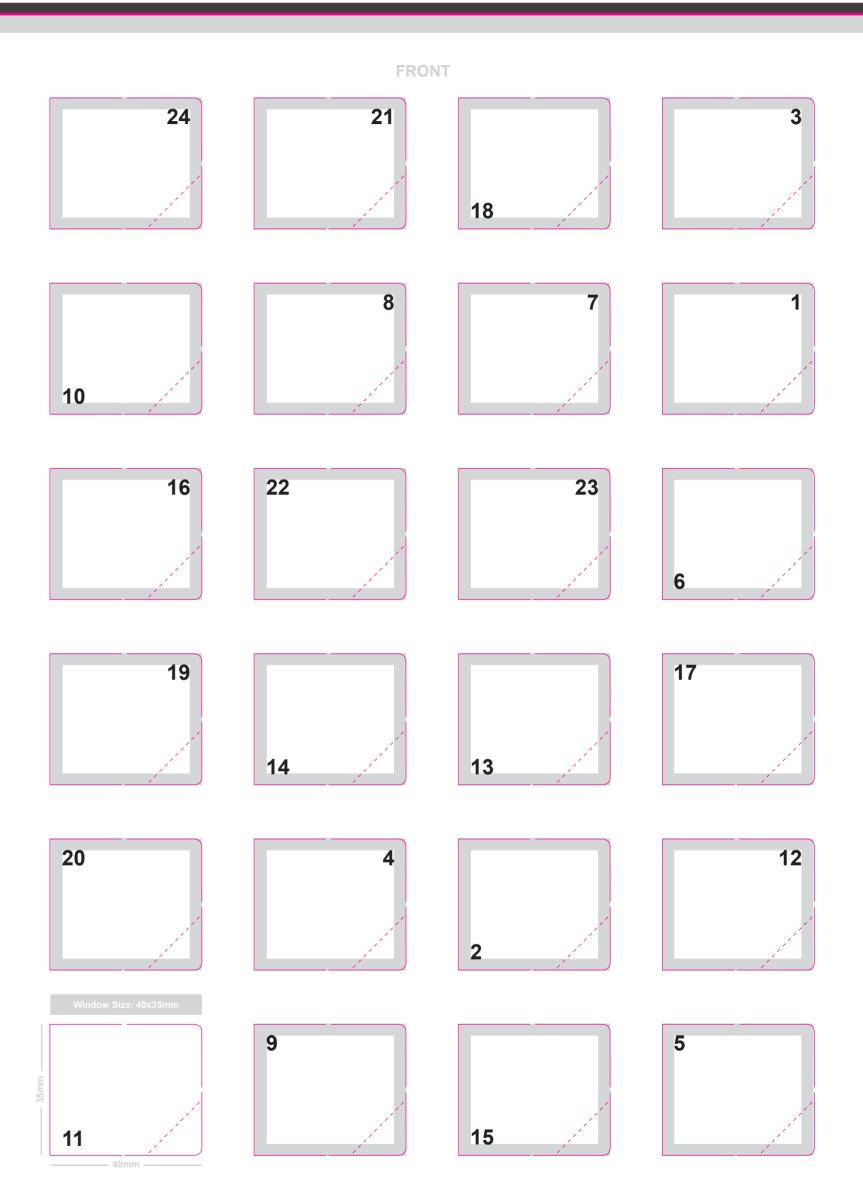

Added Info - Delete dietary information and numbering layers if you do not wish to include this on advent calendar design.

Cadbury Dairy Milk Chocolates Best Before: 03/25

INGREDIENTS: Milk\*\*, sugar, cocoa butter, cocoa mass, vegetable fats (palm, shea), emulsifiers (E442, E476), flavourings. May contain nuts. MILK SOLIDS 20% MINIMUM, ACTUAL 23%. COCOA SOLIDS 20% MINIMUM. CONTAINS VEGETABLE FATS IN ADDITION TO COCOA BUTTER.

\*\*Equivalent of 426ml of fresh liquid milk in every 227g of milk chocolate.

BOTTOM

FLAP

**INSIDE WINDOWS** TEXT EXAMPLE