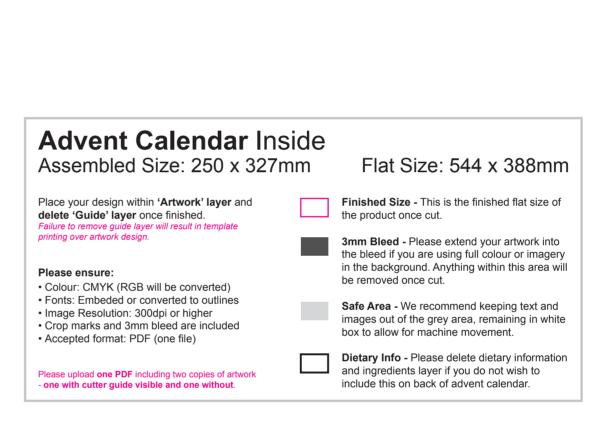

## **Advent Calendar** Outside

Assembled Size: 250 x 327mm Flat Size: 544 x 388mm

Place your design within 'Artwork' layer and delete 'Guide' layer once finished.
Failure to remove guide layer will result in template printing over artwork design.

## Please ensure:

- Colour: CMYK (RGB will be converted)
- Fonts: Embeded or converted to outlines
   Image Resolution: 300dpi or higher
- Crop marks and 3mm bleed are included
- Accepted format: PDF (one file)

Please upload **one PDF** including two copies of artwork - one with cutter guide visible and one without.

Finished Size - This is the finished flat size of the product once cut.

Safe Area - We recommend keeping text and images out of the grey area, remaining in white box to allow for machine movement.

Added Info - Delete dietary information and numbering layers if you do not wish to include this on advent calendar design.

Cadbury Dairy Milk Chocolates Best Before: 03/25

INGREDIENTS: Milk\*\*, sugar, cocoa butter, cocoa mass, vegetable fats (palm, shea), emulsifiers (E442, E476), flavourings. May contain nuts. MILK SOLIDS 20% MINIMUM, ACTUAL 23%. COCOA SOLIDS 20% MINIMUM. CONTAINS VEGETABLE FATS IN ADDITION TO COCOA BUTTER.