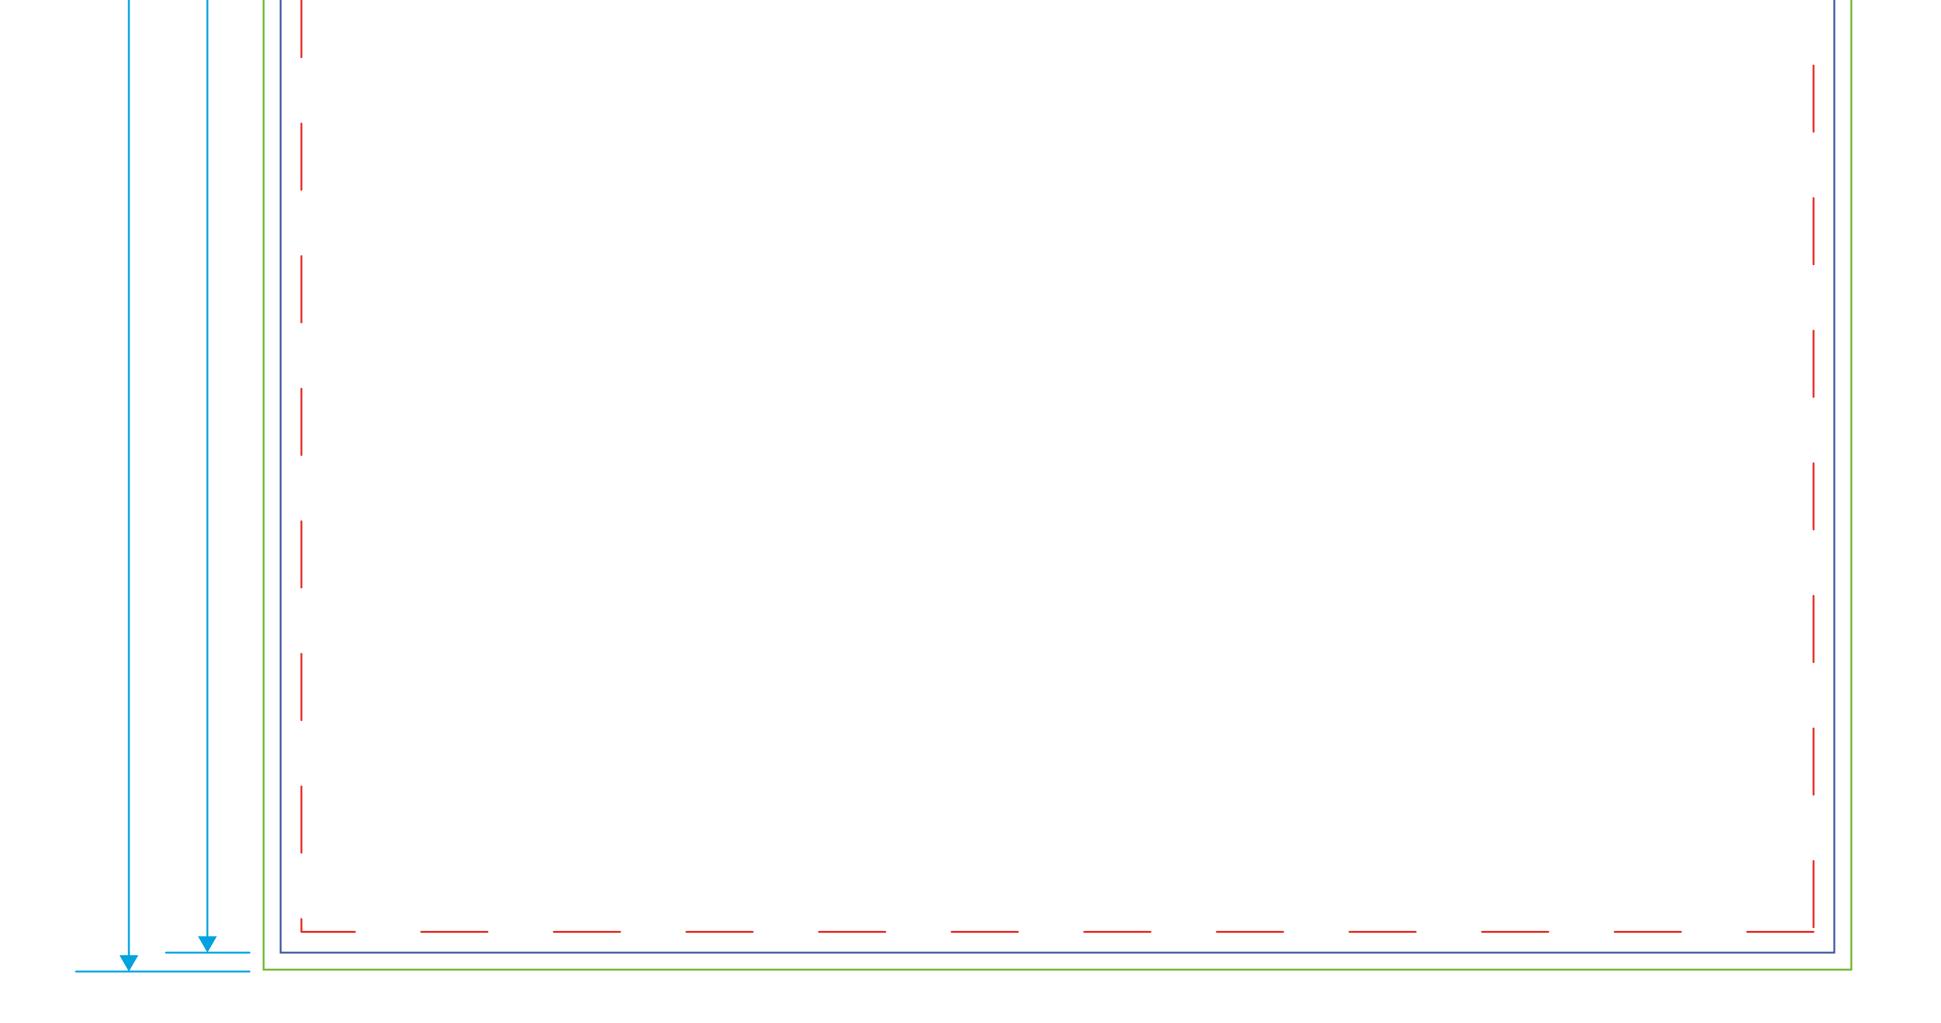

## 594mm 585mm

Template guidelines - PLEASE READ

The Green keyline = Finished cut size of the paper poster, please add 2mm bleed.
The Blue keyline = Finished cut size of the vinyl back panel, please add 2mm bleed.
The Red dashed keyline = Keep all text and logos within this area.