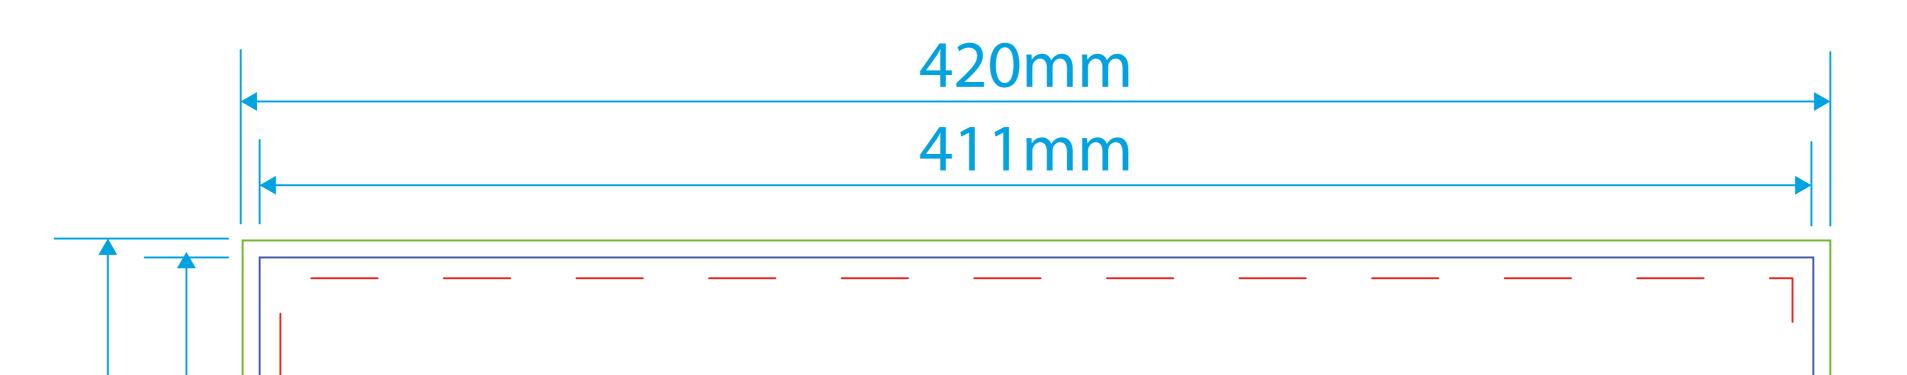

## 594mm 585mm

Template guidelines - PLEASE READ

The Green keyline = Finished cut size of the paper poster, please add 2mm bleed.
The Blue keyline = Finished cut size of the vinyl back panel, please add 2mm bleed.
The Red dashed keyline = Keep all text and logos within this area.