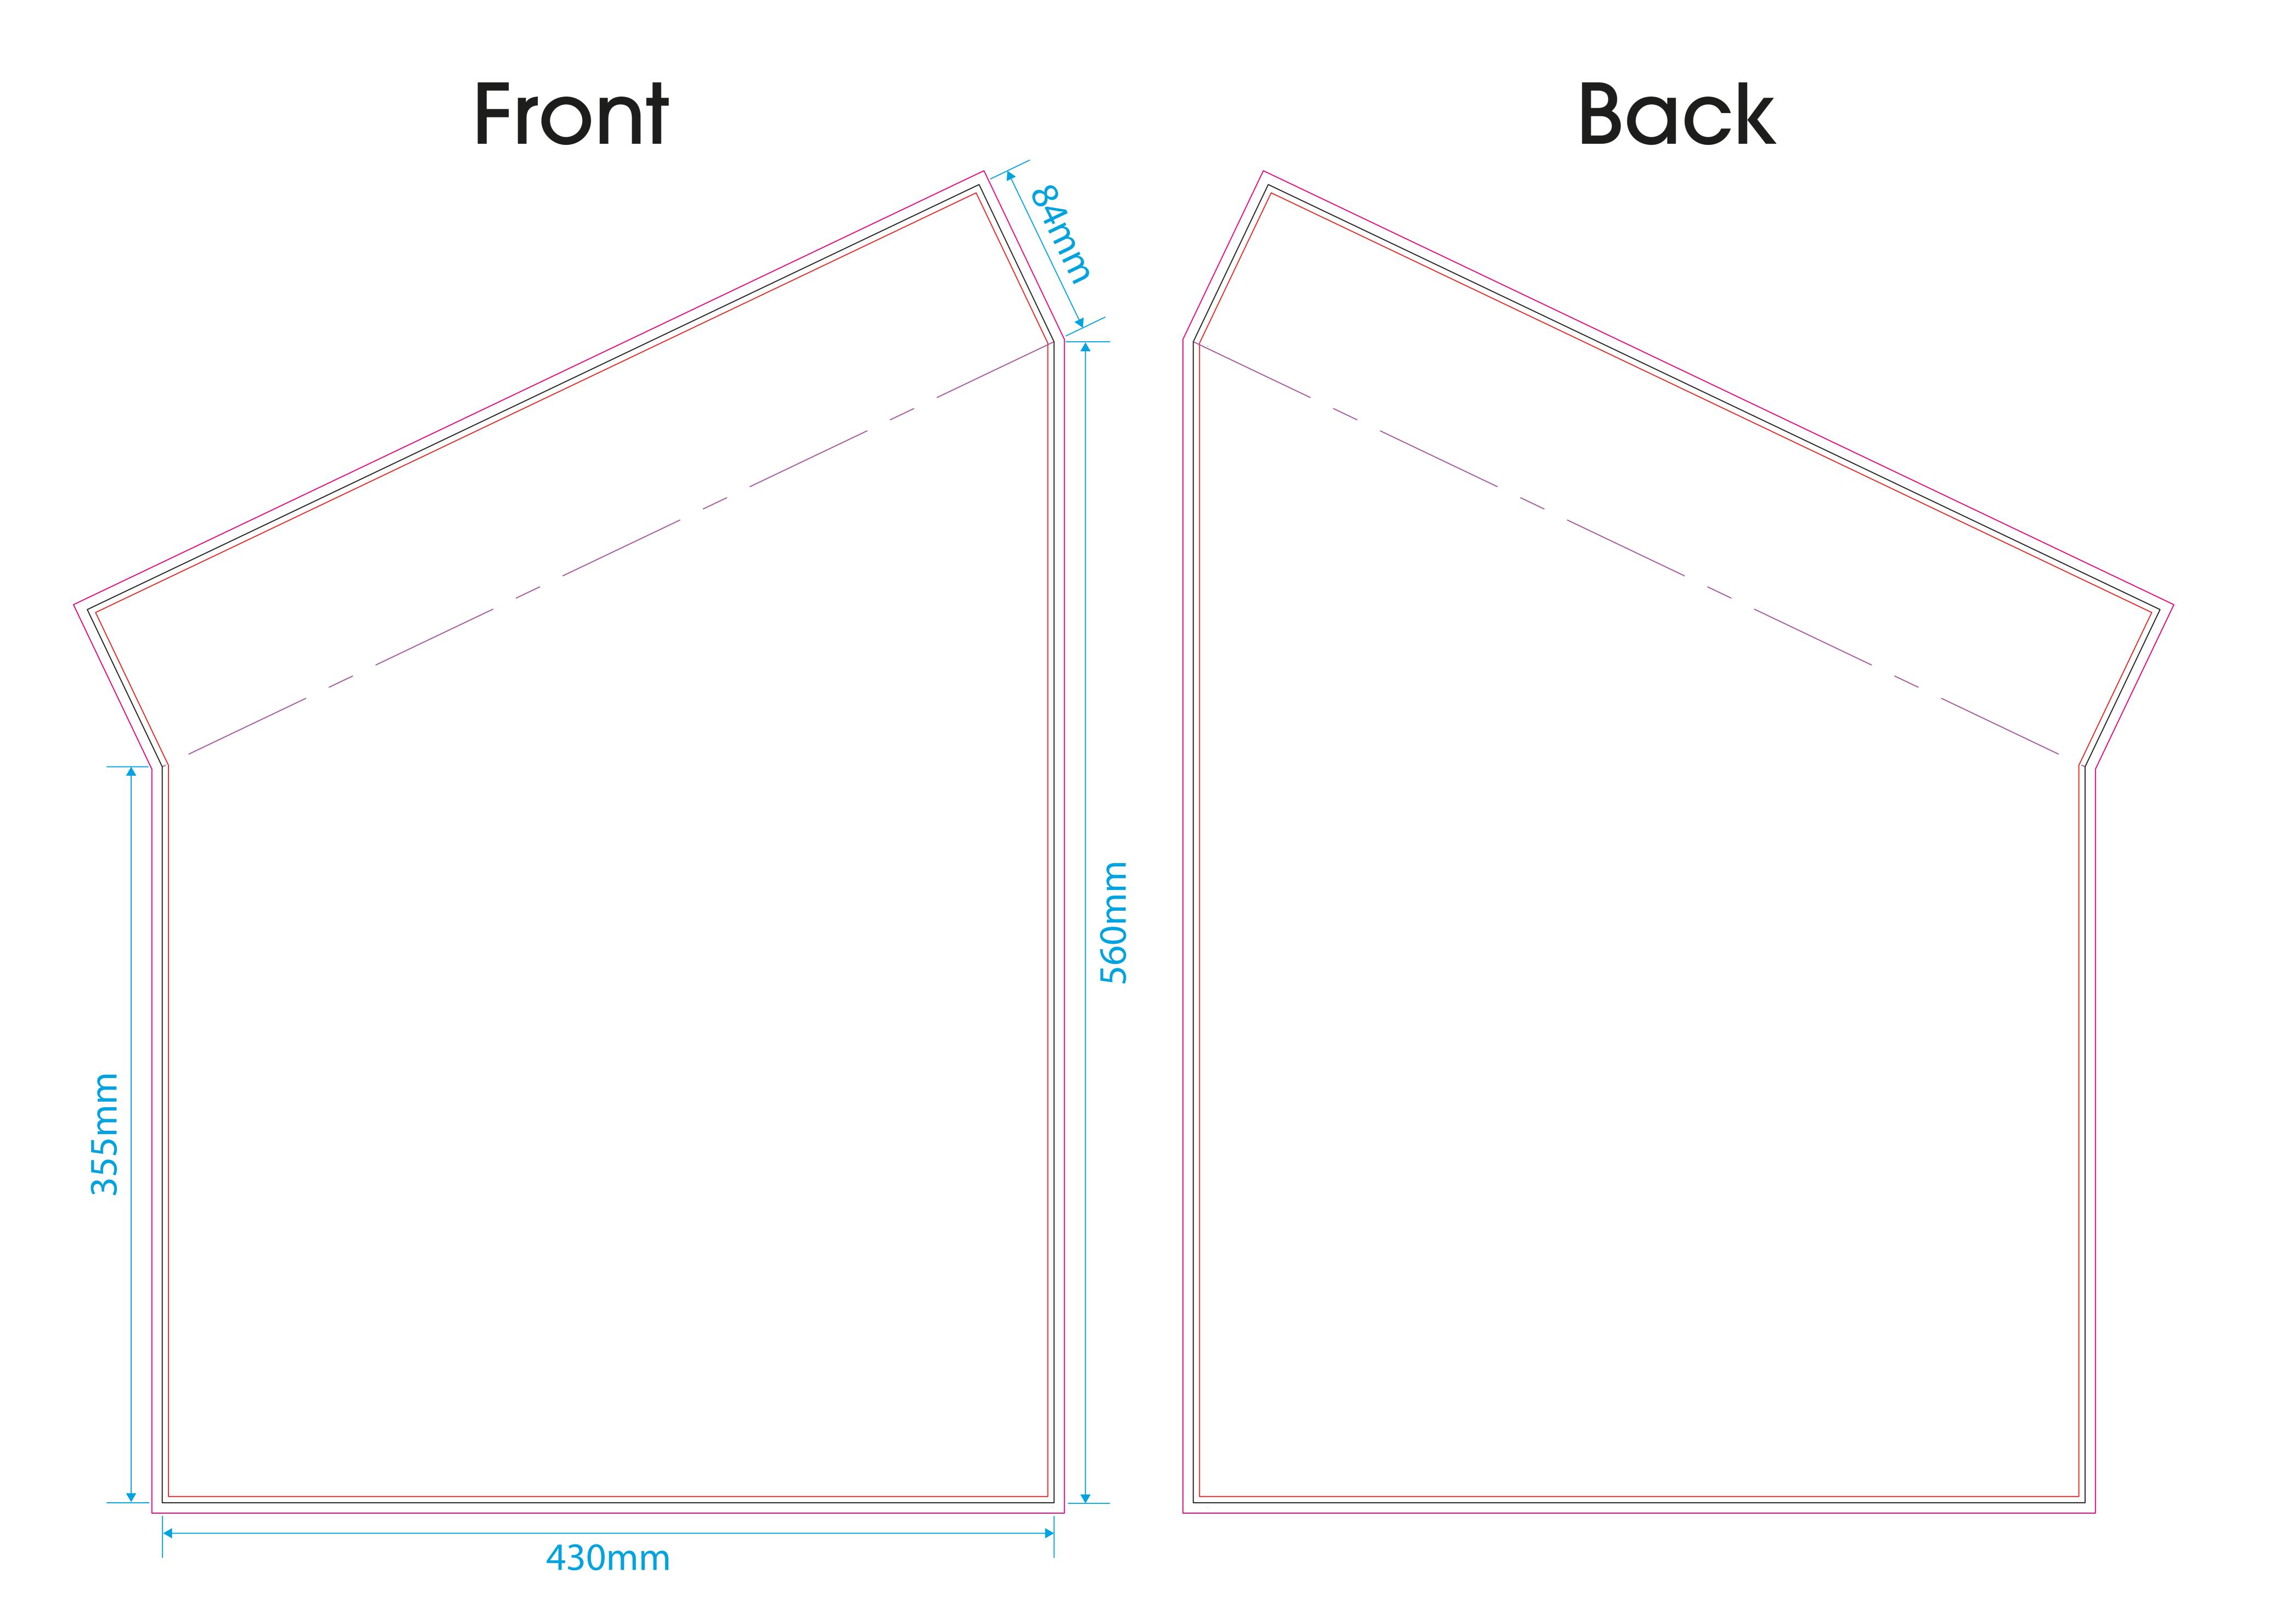

## Template guidelines - PLEASE READ

- The **Black** keyline = Finished cut size of the product before assembly.
- —— The Pink keyline = Your background must extend to this line.
- The Red keyline = Your background must extend to this line for screen print.

(Due to screen printing restrictions, there will be a 3mm border all the way around the panel)

---- The Purple keyline = Folds of the product.