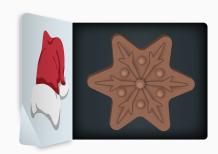

## HOW TO BACK UP ARTWORK CORRECTLY

When supplying artwork for the inside of the calendar, it is important that the orientation is correct with the window's perforated line in the bottom left hand corner. Please ensure that all text is facing up reading left to right. Do not flip the page or rotate 180 degrees; as the finished image (once the window is open) will be back to front or upside down. Before creating your calendar, please go to our website and download the advent calendar template to use this as your guide.