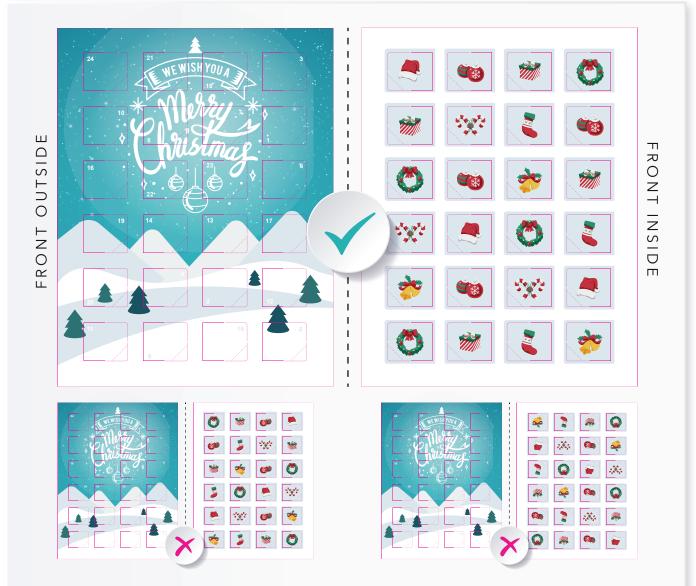

## HOW TO BACK UP ARTWORK CORRECTLY

When supplying artwork for the inside of the calendar, it is important that the orientation is correct with the window's perforated line in the bottom left hand corner. Please ensure that all text is facing up reading left to right. Do not flip the page or rotate 180 degrees; as the finished image (once the window is open) will be back to front or upside down. Before creating your calendar, please go to our website and download the advent calendar template to use this as your guide.

## **Advent Windows**

When supplying artwork for the calendar windows, please supply a 3mm bleed so your artwork exceeds the CUT (pink) line. Also use the 5mm margin (blue line) as a safe area for text.